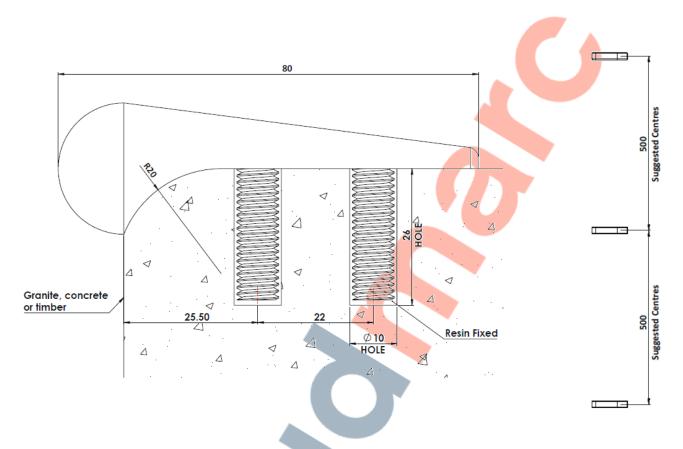

#### Installation

- 1. Drill 2no. holes 10mm in diameter to the depths shown above.
- 2. Remove dust and debris caused by drilling.
- 3. Following the product guidelines, found on the Resin tube, pour a sufficient amount to fill the drilled hole.
- 4. Push the stud into the hole firmly ensuring an edge seal around the entire stud
- 5. Allow a few minutes for the Polymer Modified Adhesive to set.