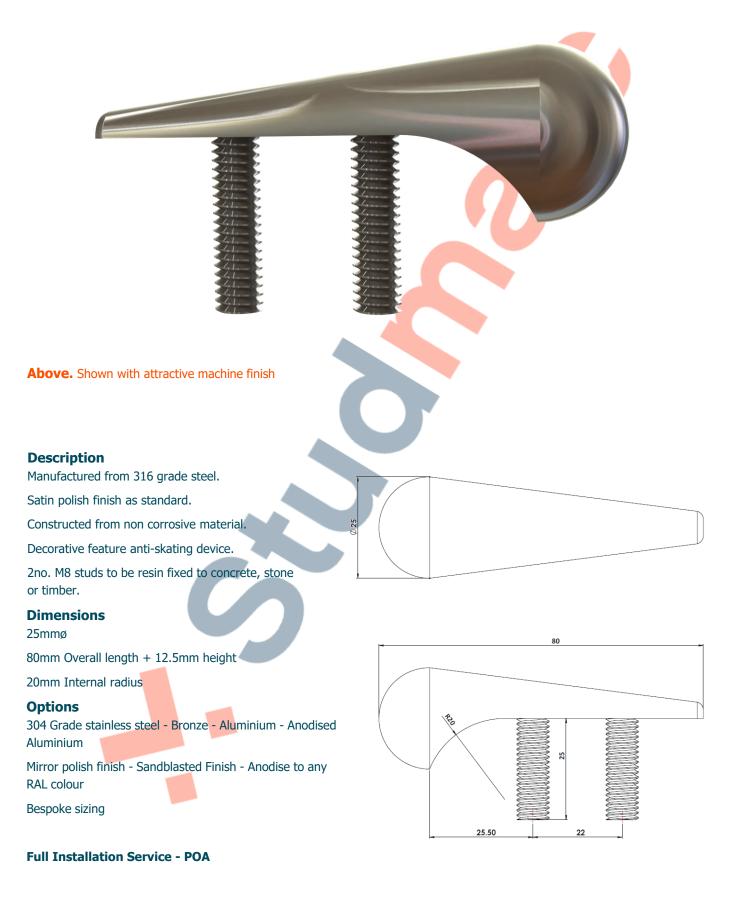

### DATASHEET 100-103 Torpedo Anti-skate Stud 20mm

Trefeglwys Road, Caersws, Powys, SY17 5HH