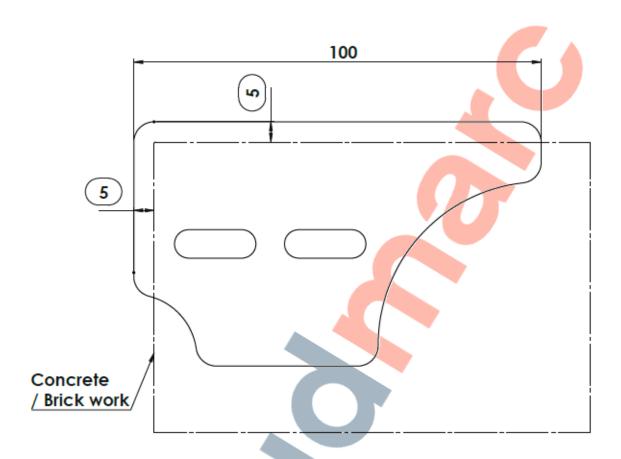

### **Installation**

- 1. Set blade into wet concrete / mortar as above. Leaving 5mm material to top and front.
- 2. Ensure stud is secure once all concrete / mortar is dry.