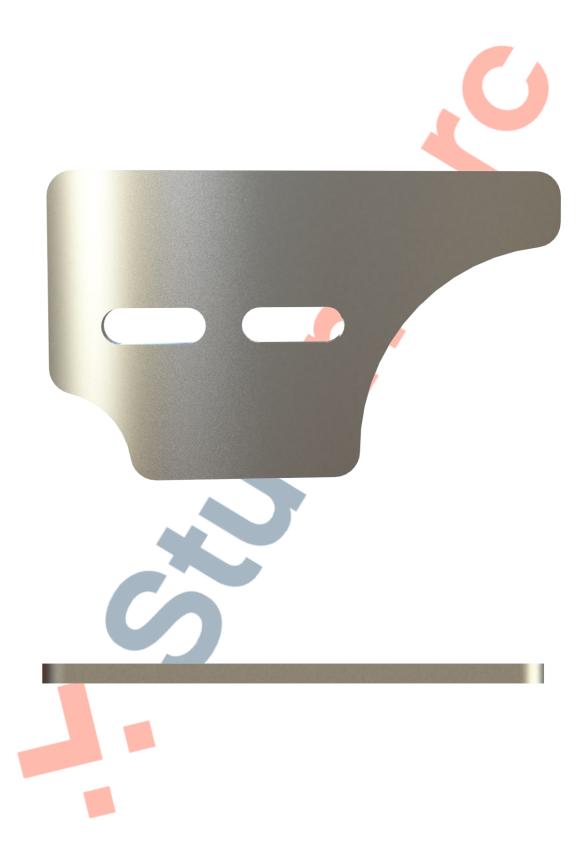

# 102-101 Anti-Skate Blade

### **Description**

Manufactured from 316 grade steel.

Satin polish finish as standard.

Suitable for benches, walls and steps.

To be used at the same time as the wall is being built.

#### **Dimensions**

100mm Overall length x 60mm height.

4mm material thickness.