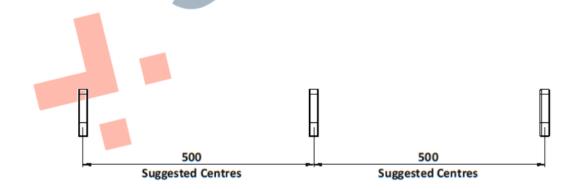

### **Installation**

- 1. Set blade into wet concrete / mortar as above. Leaving 5mm material to top and front.
- 2. Ensure stud is secure once all concrete / mortar is dry.