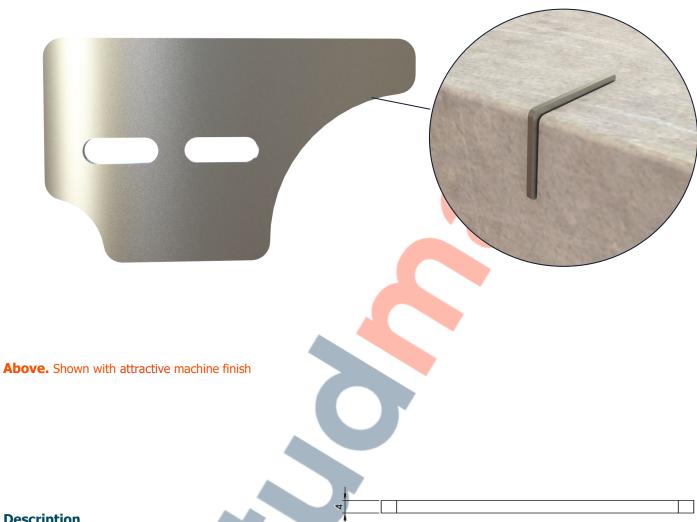

### **Description**

Manufactured from 316 grade steel.

Satin polish finish as standard.

Suitable for benches, walls and steps.

To be used at the same time as the wall is being built.

#### **Dimensions**

100mm Overall length x 60mm height.

4mm material thickness.