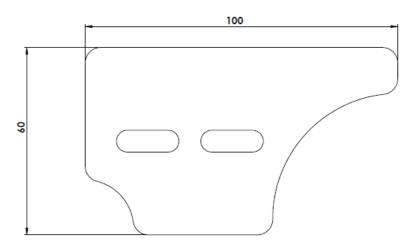

#### **Dimensions**

100mm Overall length x 60mm height.

4mm material thickness.