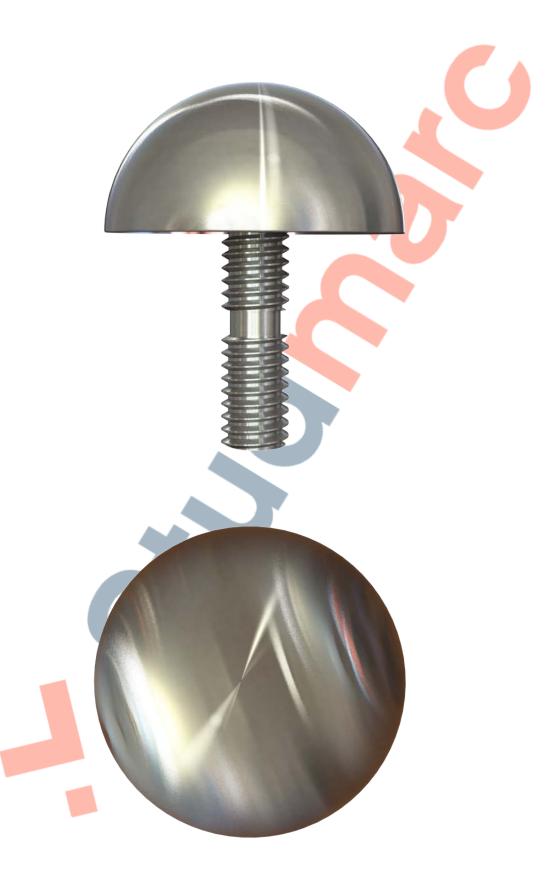

### DATASHEET 105-101 Hemisphere Anti-skate Stud

Above. Shown with machine polished finish Ø 35.00 Description Manufactured from 316 grade steel. Satin polish finish as standard. Constructed from non corrosive material. M8 x 25mm stud to be resin fixed to concrete, stone or timber. Decorative feature anti-skating device. Ø**35.00 Standard Dimensions** ø35 x 42.5mm (L) **Bespoke Options** 304 Grade stainless steel - Bronze - Aluminium - Anodised Aluminium Mirror polish finish - Sandblasted Finish - Anodise to any RAL colour Bespoke sizing 25.00 Full installation service - POA