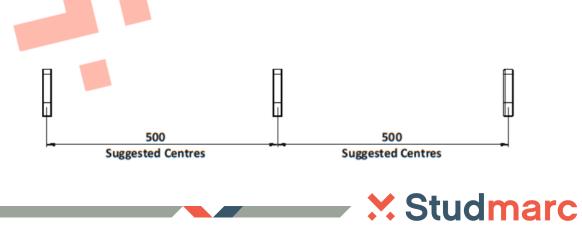

#### Installation

- 1. Drill holes 10mm in diameter to the depths shown above..
- 2. Remove dust and debris caused by drilling.
- 3. Following the product guidelines, found on the Resin tube, pour a sufficient amount to fill the drilled hole.
- 4. Push the stud into the hole firmly ensuring an edge seal around the entire stud
- 5. Allow a few minutes for the Polymer Modified Adhesive to set.