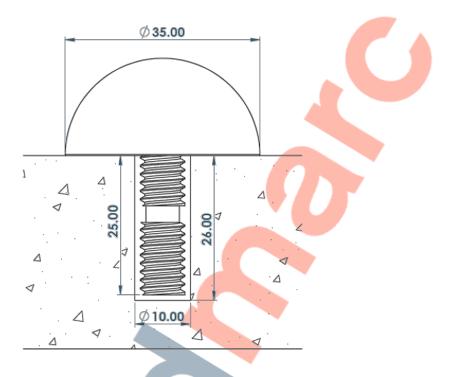

### DATASHEET 105-101 Hemisphere Anti-skate Stud

Above. Shown with machine polished finish Ø 35.00 Description Manufactured from 316 grade steel. Satin polish finish as standard. Constructed from non corrosive material. M8 x 25mm stud to be resin fixed to concrete, stone or timber. Decorative feature anti-skating device. Ø**35.00 Standard Dimensions** ø35 x 42.5mm (L) **Bespoke Options** 304 Grade stainless steel - Bronze - Aluminium - Anodised Aluminium Mirror polish finish - Sandblasted Finish - Anodise to any RAL colour Bespoke sizing 25.00 Full installation service - POA

Ø**8.00** 