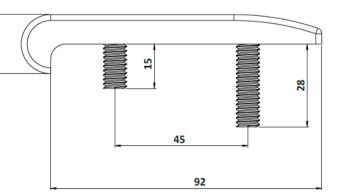

### **Dimensions**

20mm wide

12mm max height above surface

102mm Overall length

2no. 8mm x 28mm fixing studs

5mm inner radius as standard