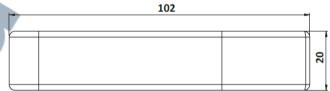

### **Dimensions**

20mm wide

12mm max height above surface

102mm Overall length

2no. 8mm x 28mm fixing studs

5mm inner radius as standard