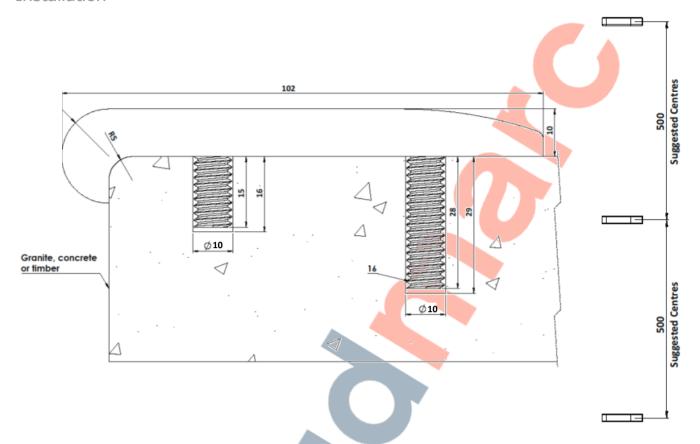

### Installation

#### **Installation**

- 1. Drill 2no. holes 10mm in diameter to the depths shown above.
- 2. Remove dust and debris caused by drilling.
- 3. Following the product guidelines, found on the Resin tube, pour a sufficient amount to fill the drilled hole.
- 4. Push the stud into the hole firmly ensuring an edge seal around the entire stud
- 5. Allow a few minutes for the Polymer Modified Adhesive to set.