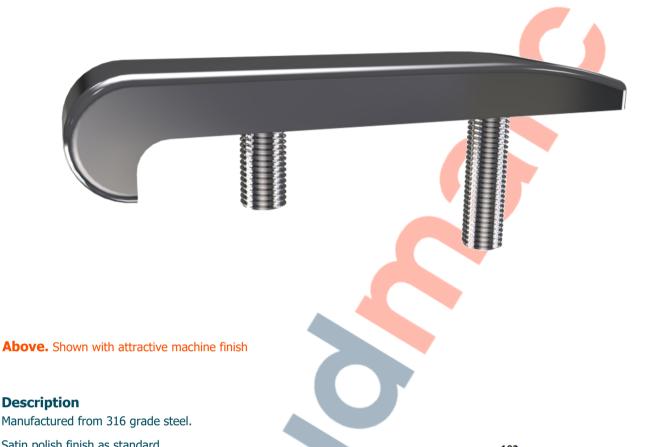

### **Description**

Manufactured from 316 grade steel.

Satin polish finish as standard.

Suitable for benches, walls and steps.

5mm internal radius as standard.

Quick and easy to retrofit to virtually any surface.

### **Dimensions**

20mm wide

12mm max height above surface

102mm Overall length

2no. 8mm x 28mm fixing studs

5mm inner radius as standard

### **Options**

304 Grade stainless steel - Bronze - Aluminium - Anodised

Mirror polish finish - Sandblasted Finish - Anodise to any RAL colour

Bespoke sizing

**Full installation service - POA** 