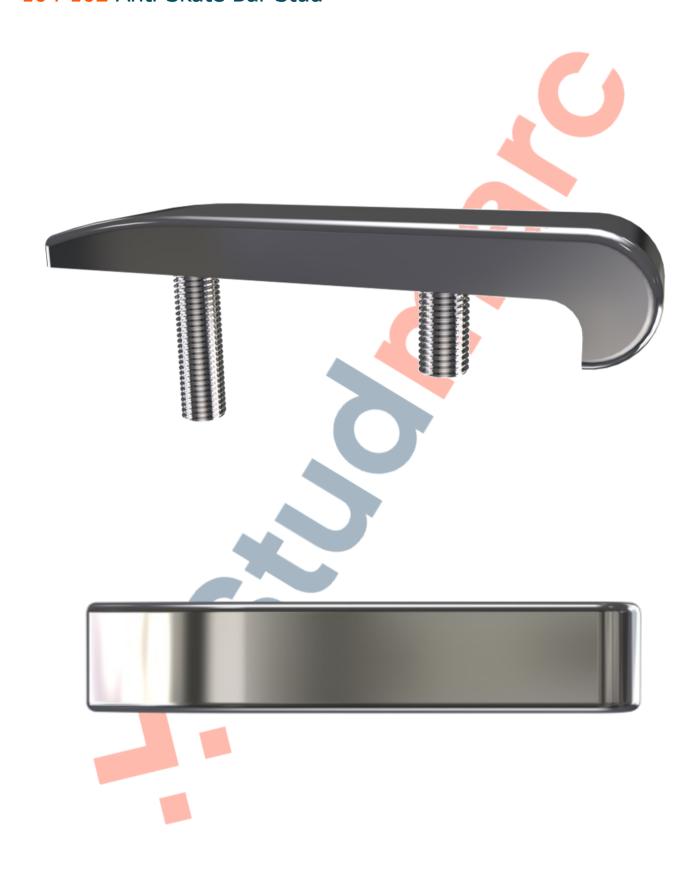

### **Dimensions**

20mm wide

12mm max height above surface

102mm Overall length

2no. 8mm x 28mm fixing studs

5mm inner radius as standard