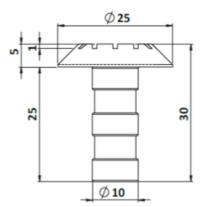

#### **Dimensions**

25mmø x 30mm x 5mm thick top

M10 thread

#### **Options**

Diameter options: 20mm - 120mm