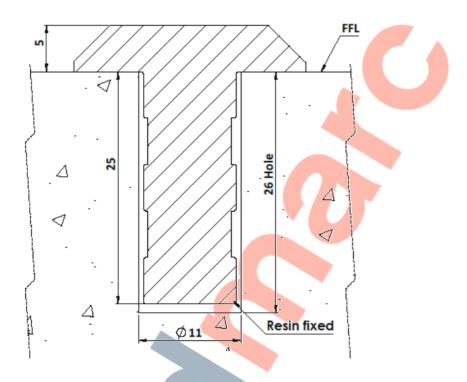

#### **Installation**

- 1. Drill holes 11mm in diameter to the depths shown above.
- 2. Remove dust and debris caused by drilling.
- 3. Following the product guidelines, found on the Resin tub, pour a sufficient amount to fill the drilled hole.
- 4. Push the stud into the hole firmly ensuring an edge seal around the entire stud
- 5. Allow a few minutes for the Polymer Modified Adhesive to set.