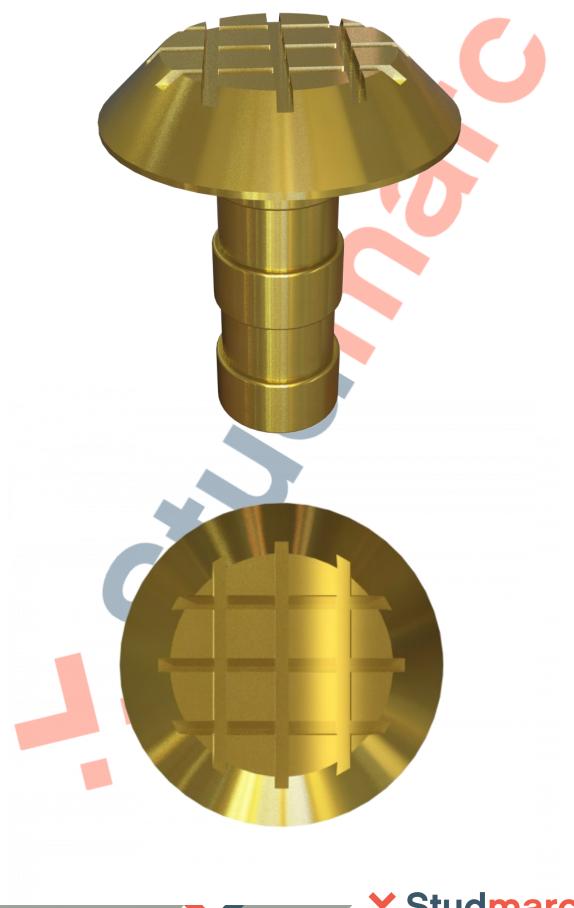

# 200-302 Cross Hatch Brass Tactile Stud, 25mm

**Above.** Shown with machined polished finish

#### **Description**

Manufactured from Brass.

Machined polish finish as standard.

Constructed from non corrosive material.

Long Service life.

Comes with a chamfered edge and anti-slip cross hatch pattern.

#### **Dimensions**

25mmø x 30mm x 5mm thick top

M10 thread