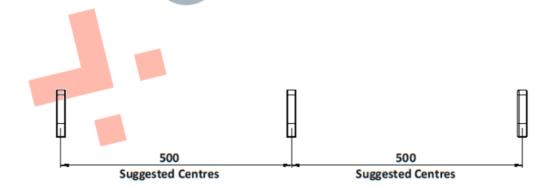

## 200-302 Cross Hatch Brass Tactile Stud Installation

#### **Installation**

- 1. Drill holes 11mm in diameter to the depths shown above.
- 2. Remove dust and debris caused by drilling.
- 3. Following the product guidelines, found on the Resin tub, pour a sufficient amount to fill the drilled hole.
- 4. Push the stud into the hole firmly ensuring an edge seal around the entire stud
- 5. Allow a few minutes for the Polymer Modified Adhesive to set.