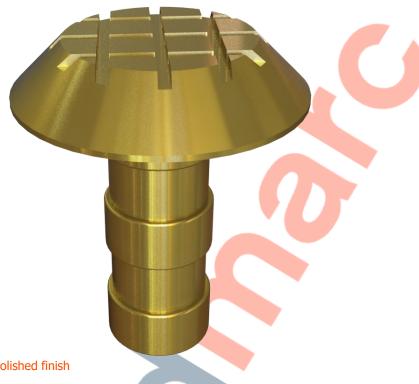

# 200-302 Cross Hatch Brass Tactile Stud, 25mm

**Above.** Shown with machined polished finish

#### **Description**

Manufactured from Brass.

Machined polish finish as standard.

Constructed from non corrosive material.

Long Service life.

Comes with a chamfered edge and anti-slip cross hatch pattern.